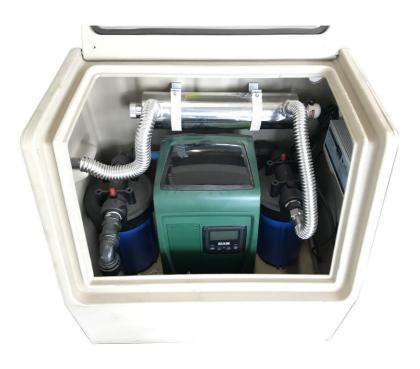

A high-performance, ready to install pump and water treatment package.

Whether you live in a small, medium or large home we can tailor make a package to suit. This neatly designed package comes complete and ready to use with only minor plumbing connections required.

## **Key features:**

- Includes DAB-ESYBOXMINI Pump.
- Compact size.
- Simple plug and play installation.
- For smaller homes e.g. 3 bedrooms, 1 bathroom or similar.
- Only draws the power for the water used.
- Variable speed drive provides significant power savings.
- Internal 1L pressure tank.
- Max flow 80 L/min (8 taps).
- Max pressure 5 bar (72.5 psi).
- 25 mm BSP inlet and outlet.
- UV system
- 1 x 10" 20 micron filtration.
- 1 x 10" 1 micron filtration.
- Self priming impeller system
- Suction lift of up to 8 meters suits most underground tanks.
- Water cooled motor.
- Automatic frost protection and anti-seize for extended periods when the pump is not used.
- 240V 0.85kW Power