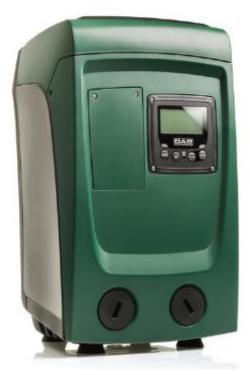

## **Key features:**

- Includes DAB-ESYBOXMINI Pump.
- Compact size.
- Simple plug and play installation.
- For smaller homes e.g. 3 bedrooms, 1 bathroom or similar.
- Only draws the power for the water used.
- Variable speed drive provides significant power savings.
- Internal 1L pressure tank.
- Max flow 80 L/min (8 taps).
- Max pressure 5 bar (72.5 psi).
- 25 mm BSP inlet and outlet.
- UV system
- 1 x 10" 20 micron filtration.
- 1 x 10" 1 micron filtration.
- Self priming impeller system
- Suction lift of up to 8 meters suits most underground tanks.
- Water cooled motor.
- Automatic frost protection and anti-seize for extended periods when the pump is not used.
- 240V 0.85kW Power